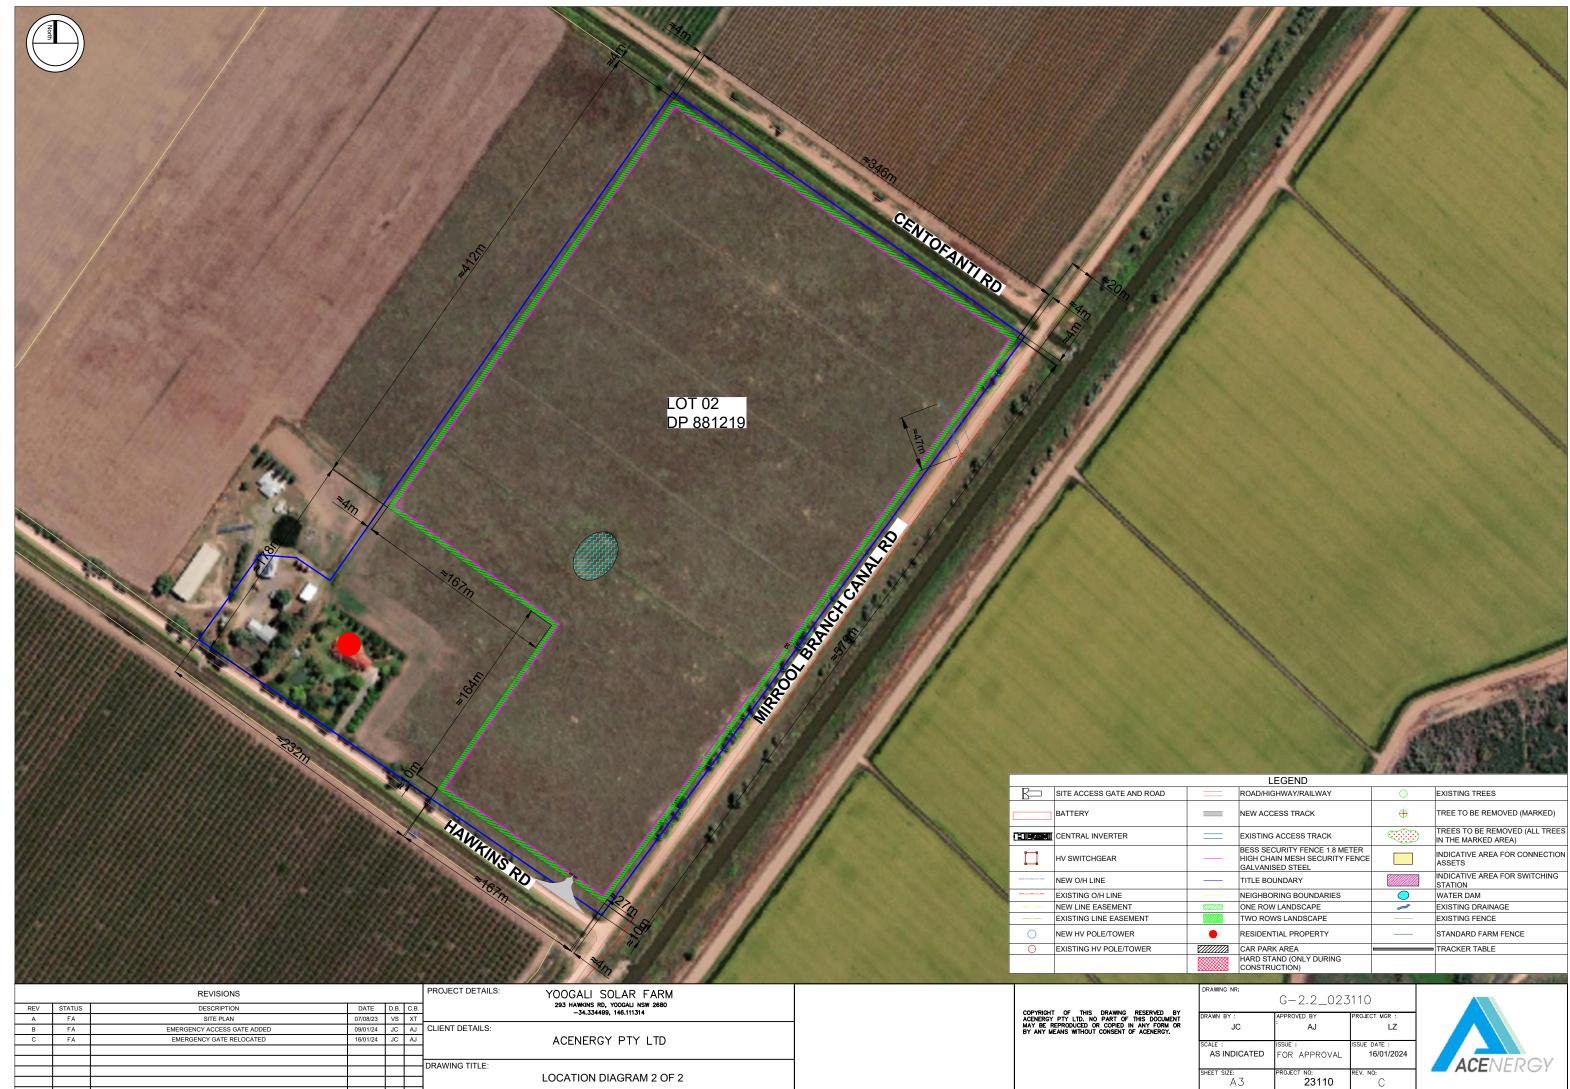

|                             | L                                                                                   |                         |                            |     |                                                    |                                          |  |
|-----------------------------|-------------------------------------------------------------------------------------|-------------------------|----------------------------|-----|----------------------------------------------------|------------------------------------------|--|
|                             | ROAD/HIGHWAY/RAILWAY                                                                |                         |                            | 0   | EXISTING TREES                                     |                                          |  |
| _                           | NEW ACCESS TRACK                                                                    |                         |                            | Ð   | TREE TO BE REMOVED (MARKEI                         | D)                                       |  |
|                             | EXISTING ACCESS TRACK                                                               |                         |                            |     | TREES TO BE REMOVED (ALL TR<br>IN THE MARKED AREA) | REES                                     |  |
|                             | BESS SECURITY FENCE 1.8 METER<br>HIGH CHAIN MESH SECURITY FENCE<br>GALVANISED STEEL |                         |                            |     | INDICATIVE AREA FOR CONNEC<br>ASSETS               |                                          |  |
|                             | TITLE BOUNDARY                                                                      |                         |                            |     | INDICATIVE AREA FOR SWITCHII<br>STATION            | INDICATIVE AREA FOR SWITCHING<br>STATION |  |
|                             | NEIGHBORING BOUNDARIES                                                              |                         |                            | 0   | WATER DAM                                          |                                          |  |
| 77772                       | ONE ROW LANDSCAPE                                                                   |                         |                            | -   | EXISTING DRAINAGE                                  |                                          |  |
|                             | TWO ROWS LANDSCAPE                                                                  |                         |                            |     | EXISTING FENCE                                     |                                          |  |
| •                           | RESIDENTIAL PROPERTY                                                                |                         |                            |     | STANDARD FARM FENCE                                |                                          |  |
| CAR PARK AREA               |                                                                                     | K AREA                  |                            |     | TRACKER TABLE                                      |                                          |  |
|                             | HARD STAND (ONLY DURING<br>CONSTRUCTION)                                            |                         |                            |     |                                                    |                                          |  |
| 10.3                        |                                                                                     | A CONTRACTOR            | 1                          | 100 | 1 1 1 1 1 1 1 1 1 1 1 1 1 1 1 1 1 1 1              | 100                                      |  |
| drawing NR:<br>G-2.2_023110 |                                                                                     |                         |                            |     |                                                    |                                          |  |
| DRAWN BY :<br>JC            |                                                                                     | APPROVED BY<br>: AJ     | PROJECT MGR :<br>LZ        |     |                                                    |                                          |  |
| SCALE :<br>AS INDICATED     |                                                                                     | issue :<br>FOR APPROVAL | ISSUE DATE :<br>16/01/2024 |     | ACENERGY                                           | /                                        |  |
| SHEET SIZE:                 |                                                                                     | PROJECT NO:             | REV. NO:                   |     | ACENLING                                           |                                          |  |